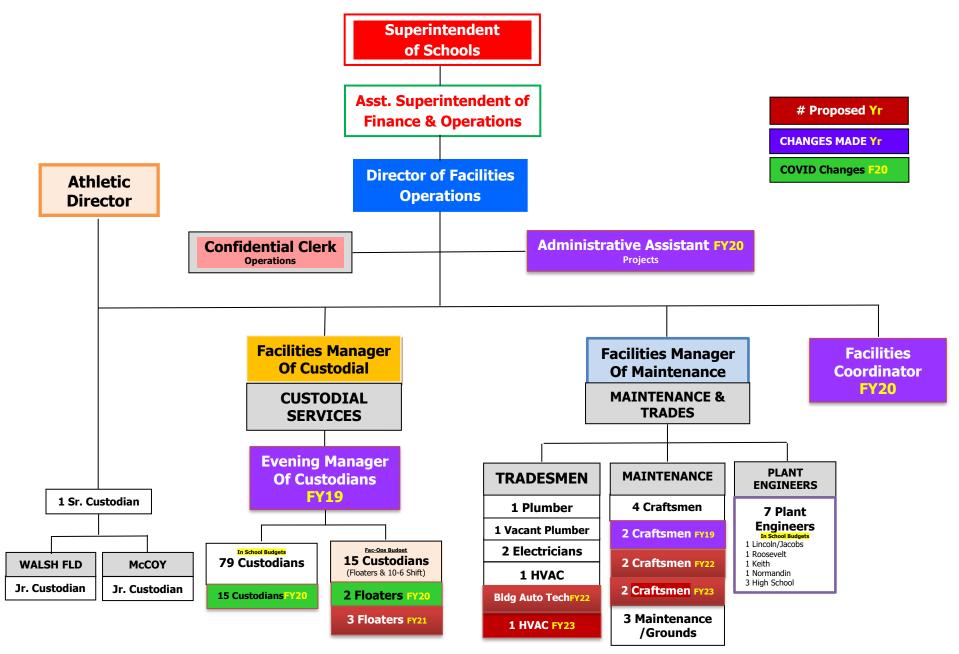

18298- wired<br>motor for new<br>Exhaust fan #17<br>Gomes 18343- fixing<br>door alarm panel issue<br>Gomes 18263- adding<br>power supply to the<br>Air Pears Purifiers that<br>were installed by Air<br>Masters.<br>Union Business 45min<br>3/8<br>Vacation 3/11 | NBHS 18410-<br>installing 3 ethernet<br>drops in auditorium.<br>Gomes 18263- added<br>power supply to the<br>Air Pears Purifiers that<br>were installed by Air<br>Masters. | Sick 3/22<br>Carney 18264-<br>supplying power to<br>the Air Pears<br>Purifiers that were<br>installed by Air<br>Masters.<br>Carney 18576-<br>troubleshooting front<br>door entry and call<br>system issues                                                  |  |

Facilities Operations and Management Flow Chart - Proposed 5 Year Plan (2019 – 2023)

### **FY21 STAFFING**



ITEM D